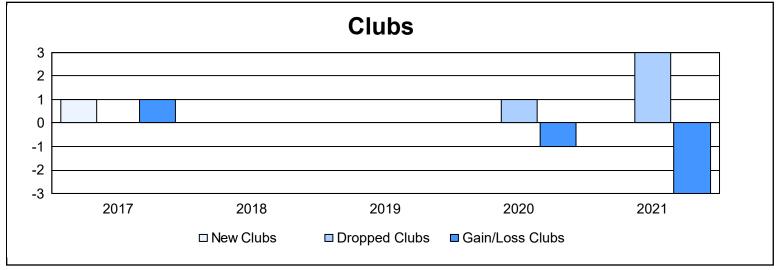

District A 15

As of June 2021 Cumulative

| Year      | New<br>Clubs | Dropped<br>Clubs | Gain/<br>Loss<br>Clubs | New<br>Members | Charter<br>Members | Reinstate<br>Members | Transfer<br>Members | Total<br>Member<br>Added | Total<br>Members<br>Dropped | Gain/<br>Loss<br>Members |
|-----------|--------------|------------------|------------------------|----------------|--------------------|----------------------|---------------------|--------------------------|-----------------------------|--------------------------|
| 2016-2017 | 1            | 0                | 1                      | 126            | 29                 | 8                    | 11                  | 174                      | 247                         | -73                      |
| 2017-2018 | 0            | 0                | 0                      | 145            | 3                  | 9                    | 6                   | 163                      | 173                         | -10                      |
| 2018-2019 | 0            | 0                | 0                      | 99             | 2                  | 10                   | 9                   | 120                      | 135                         | -15                      |
| 2019-2020 | 0            | 1                | -1                     | 69             | 5                  | 7                    | 13                  | 94                       | 178                         | -84                      |
| 2020-2021 | 0            | 3                | -3                     | 96             | 3                  | 4                    | 8                   | 111                      | 157                         | -46                      |
| Average   | 0            | 1                | -1                     | 107            | 8                  | 8                    | 9                   | 132                      | 178                         | -46                      |