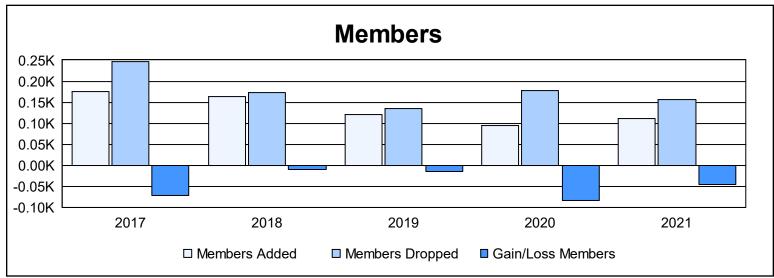

District A 15

As of June 2021 Cumulative

| Year      | New<br>Clubs | Dropped<br>Clubs | Gain/<br>Loss<br>Clubs | New<br>Members | Charter<br>Members | Reinstate<br>Members | Transfer<br>Members | Total<br>Member<br>Added | Total<br>Members<br>Dropped | Gain/<br>Loss<br>Members |
|-----------|--------------|------------------|------------------------|----------------|--------------------|----------------------|---------------------|--------------------------|-----------------------------|--------------------------|
| 2016-2017 | 1            | 0                | 1                      | 126            | 29                 | 8                    | 11                  | 174                      | 247                         | -73                      |
| 2017-2018 | 0            | 0                | 0                      | 145            | 3                  | 9                    | 6                   | 163                      | 173                         | -10                      |
| 2018-2019 | 0            | 0                | 0                      | 99             | 2                  | 10                   | 9                   | 120                      | 135                         | -15                      |
| 2019-2020 | 0            | 1                | -1                     | 69             | 5                  | 7                    | 13                  | 94                       | 178                         | -84                      |
| 2020-2021 | 0            | 3                | -3                     | 96             | 3                  | 4                    | 8                   | 111                      | 157                         | -46                      |
| Average   | 0            | 1                | -1                     | 107            | 8                  | 8                    | 9                   | 132                      | 178                         | -46                      |